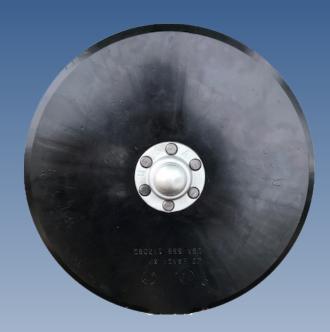

## **GBGI Heavy Duty Cast Opener Assemblies**

## Introducing Enviro-Max XP™

GBGI's new and improved ductile iron bearing housing is proudly cast and machined in the USA.

Assembly includes a tough boron steel blade made in the USA, and a premium PEER double row sealed ball bearing.

- Large rivets prevent shearing under increased load and speed of today's machines
- Precision machining helps minimize runout
- Solid steel press fit dust cap keeps bearings protected from dirt and debris in harsh environments